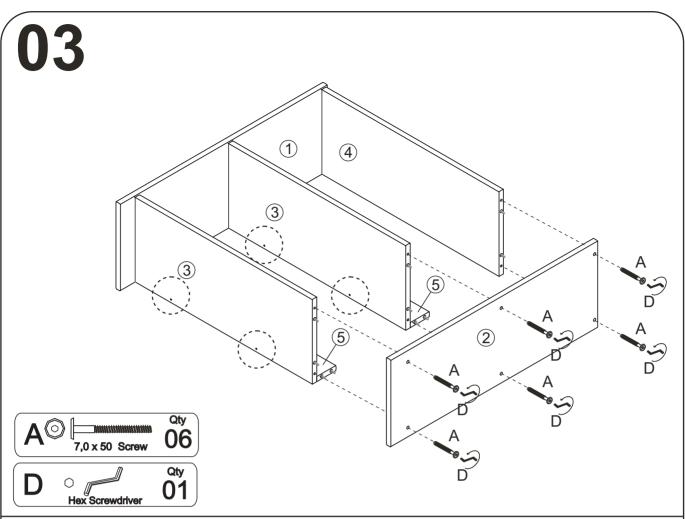

## Part List - 790 Bookcase Small The Front

**Identifying the Hardware**-Identify the hardware using the illustrations below.