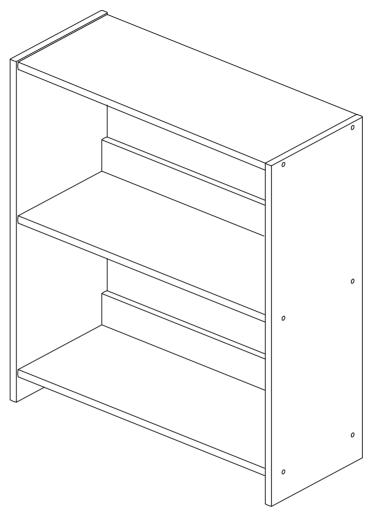

## 790 BOOKCASE SMALL THE FRONT

Thank you for purchasing this quality product. Be sure to check all packing material carefully for small parts which may have come loose inside the carton during shipment. Separate, identify and count all parts and hardware.