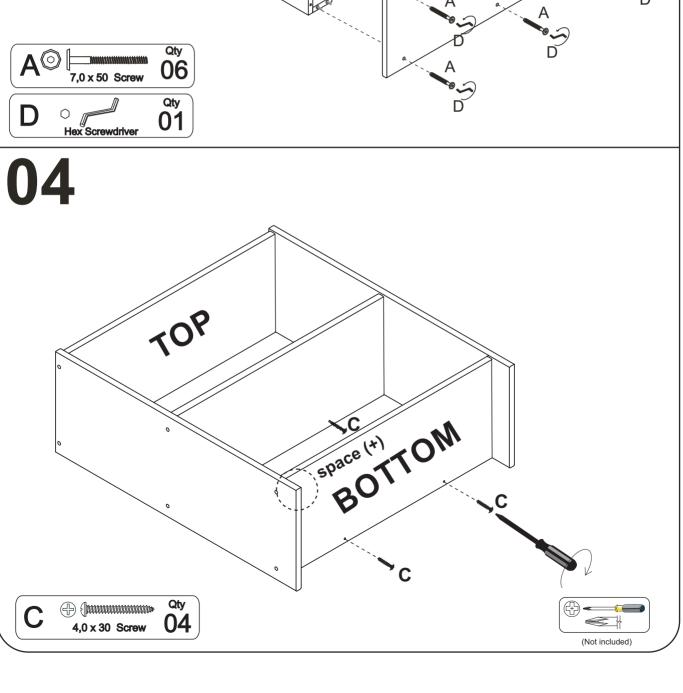

## Part List - 790 Bookcase Small The Front

**Identifying the Hardware**-Identify the hardware using the illustrations below.