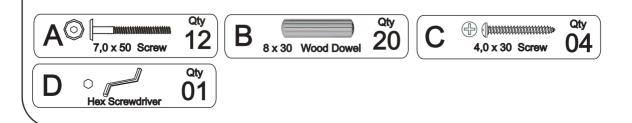

## Part List - 790 Bookcase Small The Front

**Identifying the Hardware**-Identify the hardware using the illustrations below.