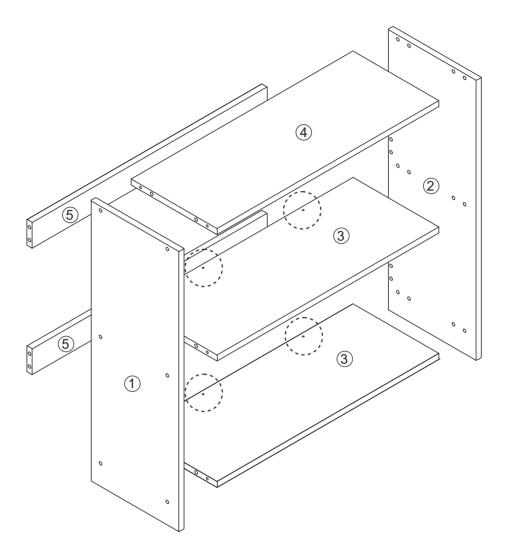

## Part List - 790 Bookcase Small The Front

**Identifying the Hardware**-Identify the hardware using the illustrations below.