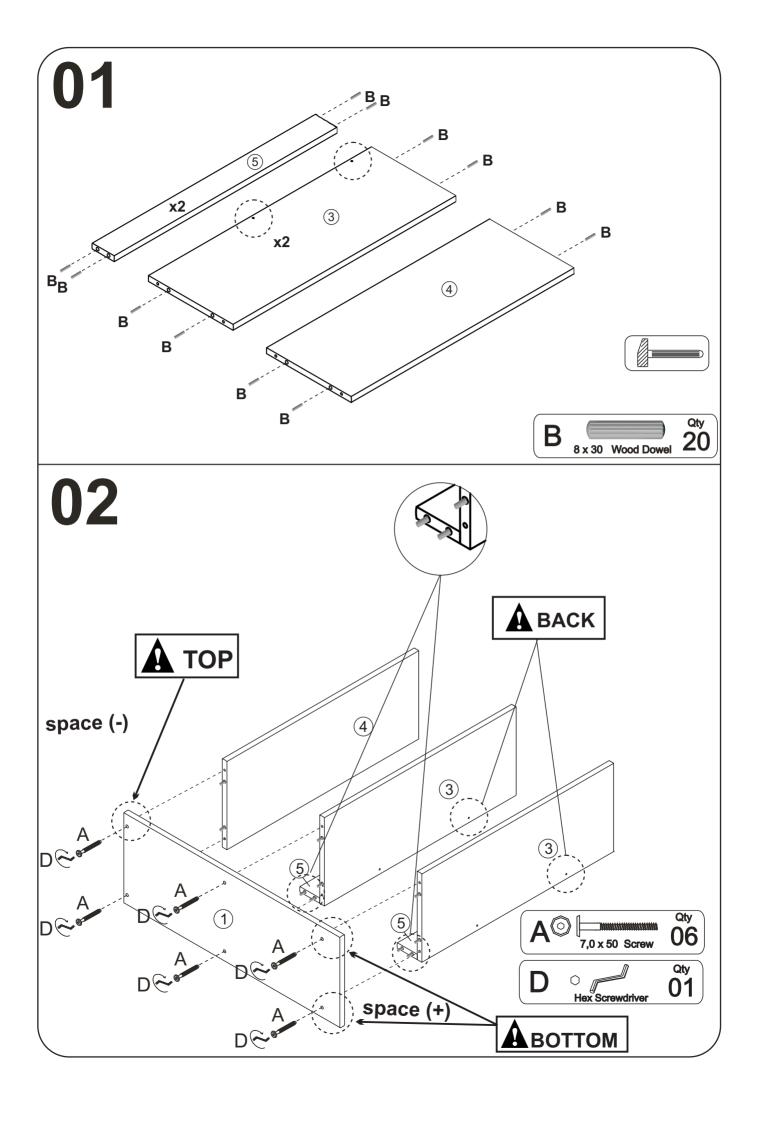

## Part List - 790 Bookcase Small The Front

**Identifying the Hardware**-Identify the hardware using the illustrations below.