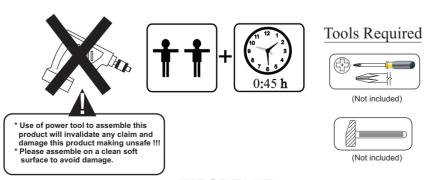

Compare with the parts list to be sure all parts are present.

"DO NOT TIGHTEN SCREWS UNTIL COMPLETELY ASSEMBLED"

**IMPORTANT:** 

PLEASE READ INSTRUCTION BEFORE STARTING THE ASSEMBLY