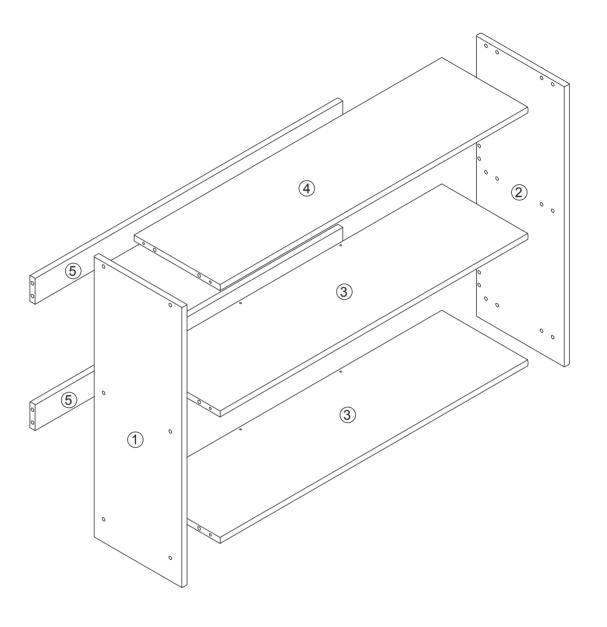

## Part List - 0318 Bookcase Headboard

**Identifying the Hardware**-Identify the hardware using the illustrations below.