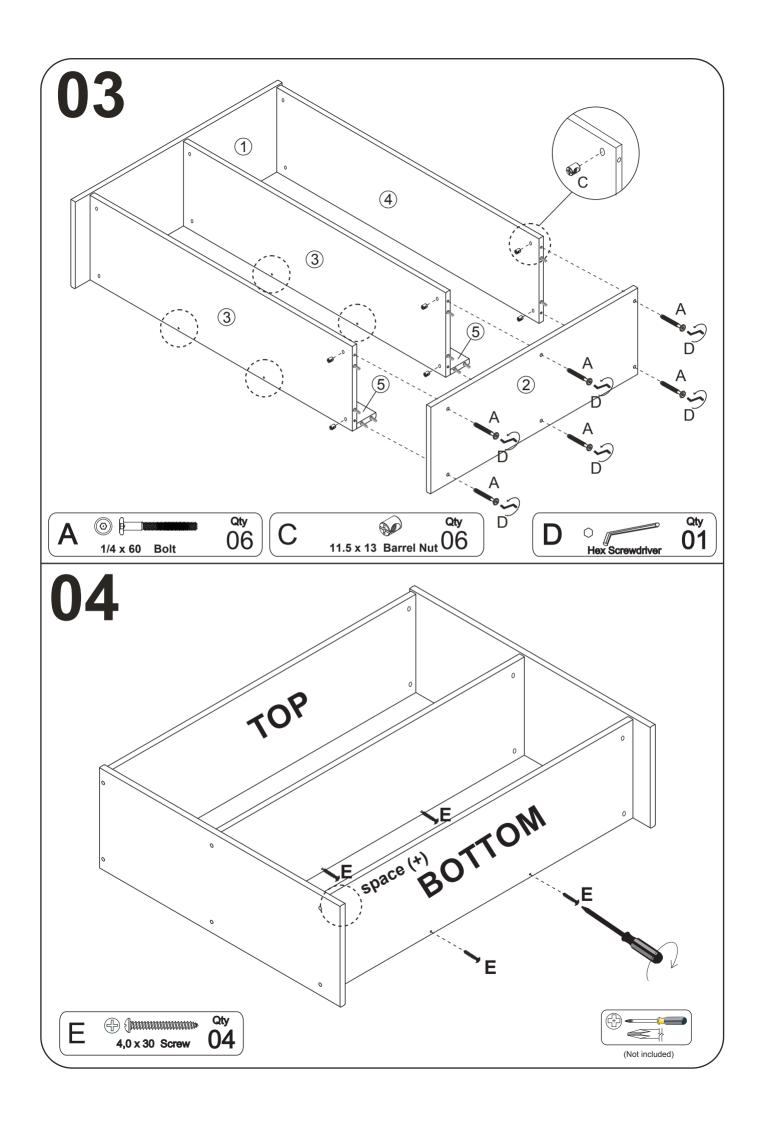

Compare with the parts list to be sure all parts are present.

"DO NOT TIGHTEN SCREWS UNTIL COMPLETELY ASSEMBLED"

**IMPORTANT**:

PLEASE READ INSTRUCTION BEFORE STARTING THE ASSEMBLY

## Part List - 0318 Bookcase Headboard

**Identifying the Hardware**-Identify the hardware using the illustrations below.