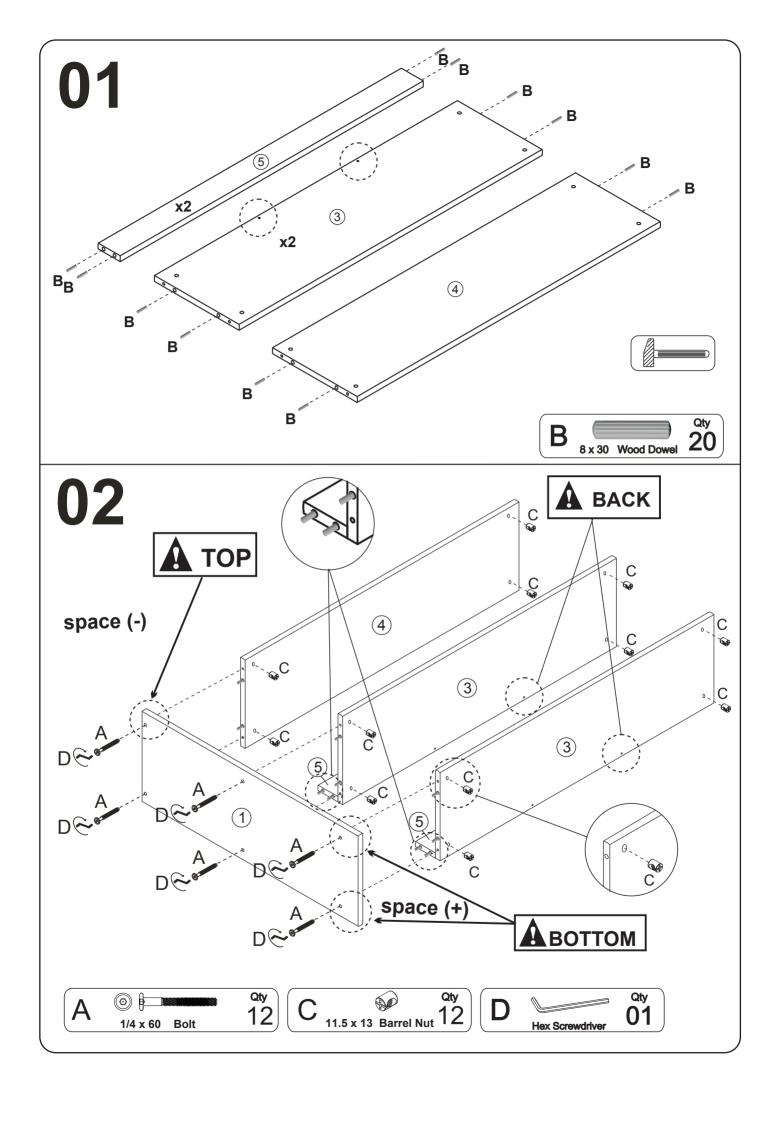

Compare with the parts list to be sure all parts are present.

"DO NOT TIGHTEN SCREWS UNTIL COMPLETELY ASSEMBLED"

**IMPORTANT**:

PLEASE READ INSTRUCTION BEFORE STARTING THE ASSEMBLY

## Part List - 0318 Bookcase Headboard

**Identifying the Hardware**-Identify the hardware using the illustrations below.