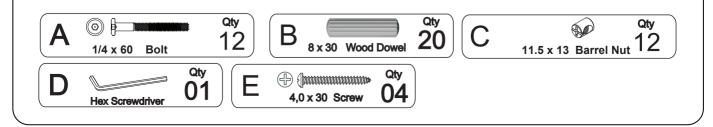

## Part List - 0318 Bookcase Headboard

**Identifying the Hardware**-Identify the hardware using the illustrations below.