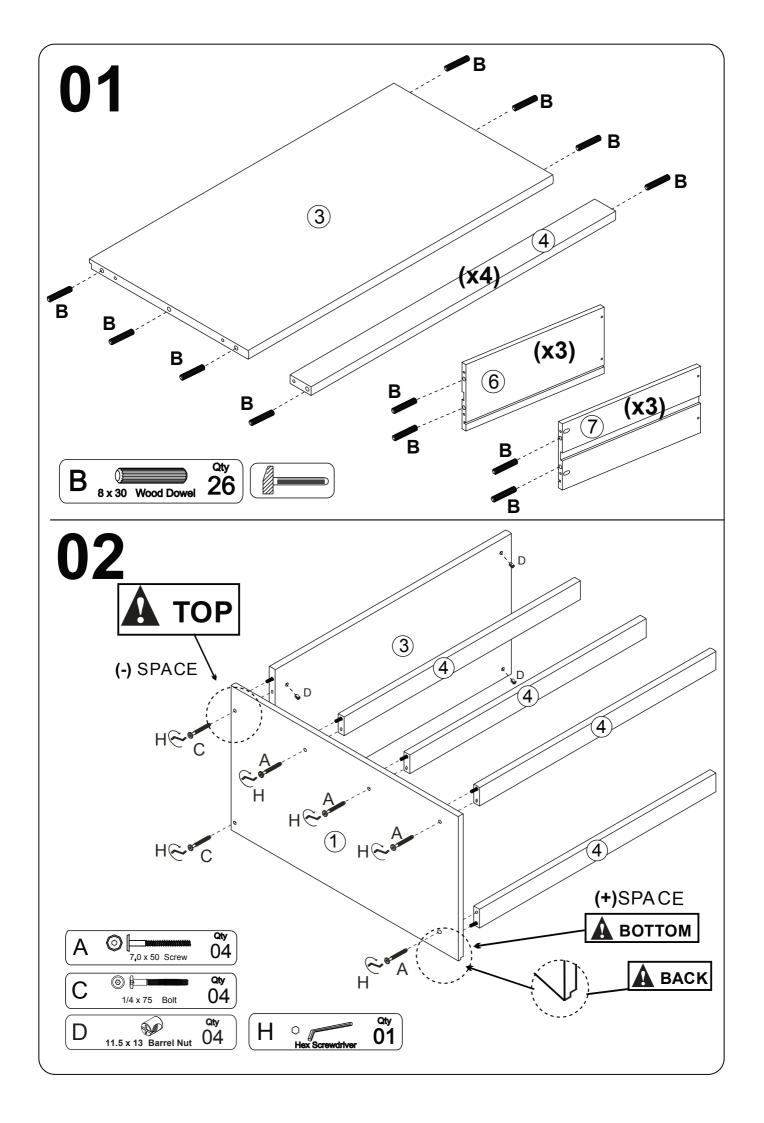

### Part List - 0318 3 DRAWERS CHEST

**Identifying the Hardware**-Identify the hardware using the illustrations below.