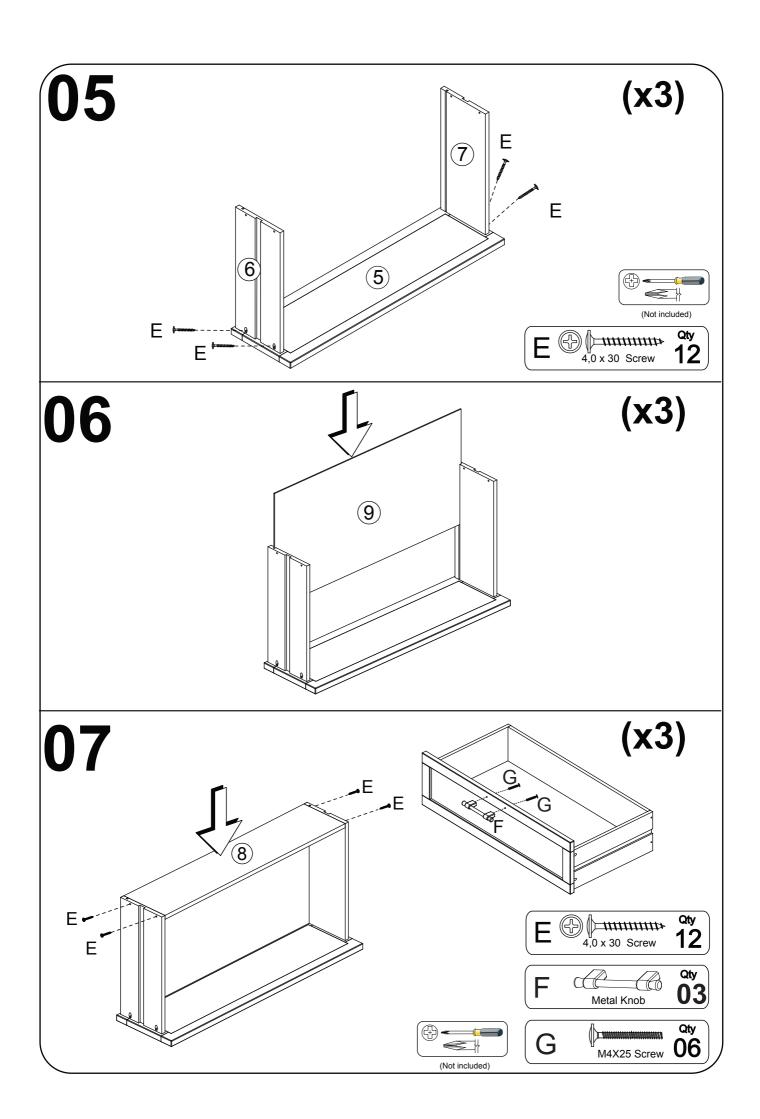

### Part List - 0318 3 DRAWERS CHEST

**Identifying the Hardware**-Identify the hardware using the illustrations below.