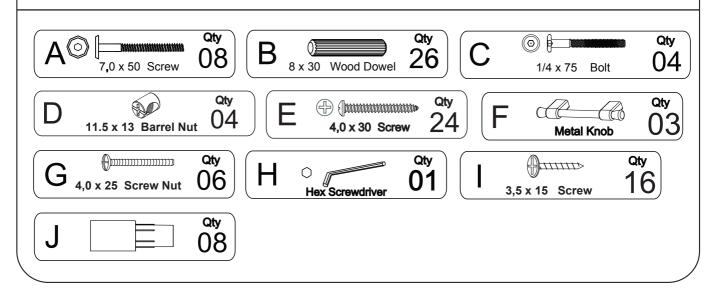

### Part List - 0318 3 DRAWERS CHEST

**Identifying the Hardware**-Identify the hardware using the illustrations below.