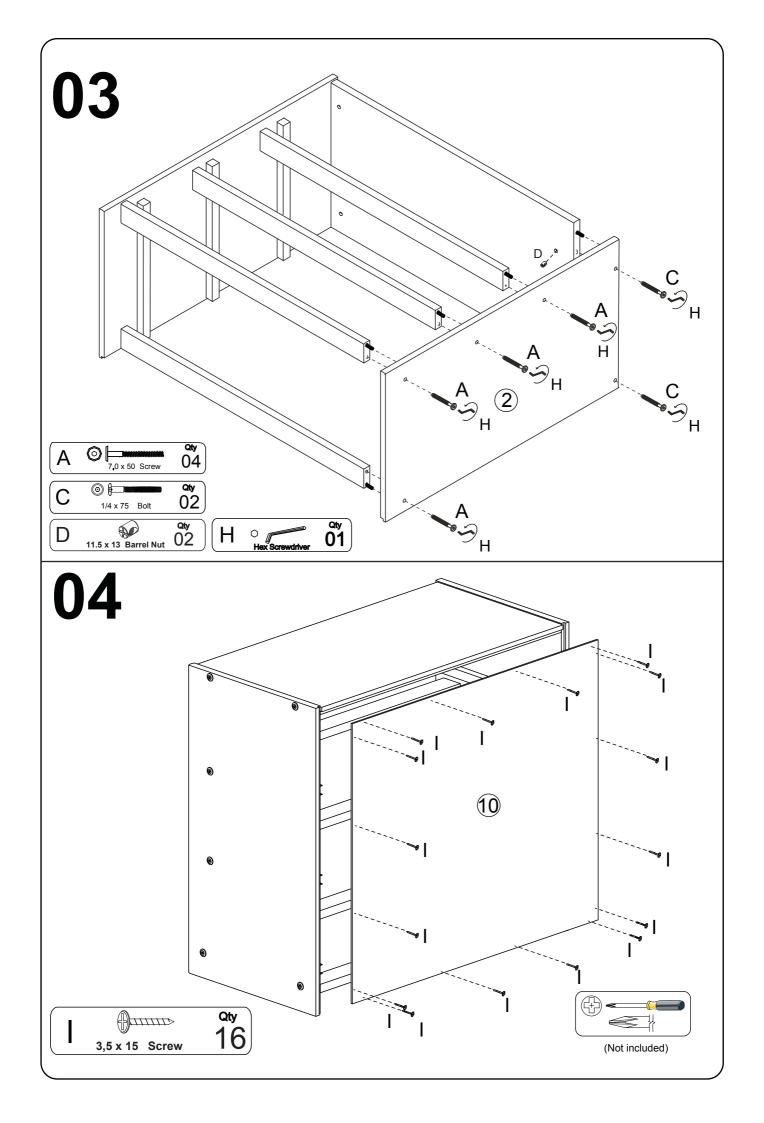

### Part List - 0318 3 DRAWERS CHEST

**Identifying the Hardware**-Identify the hardware using the illustrations below.