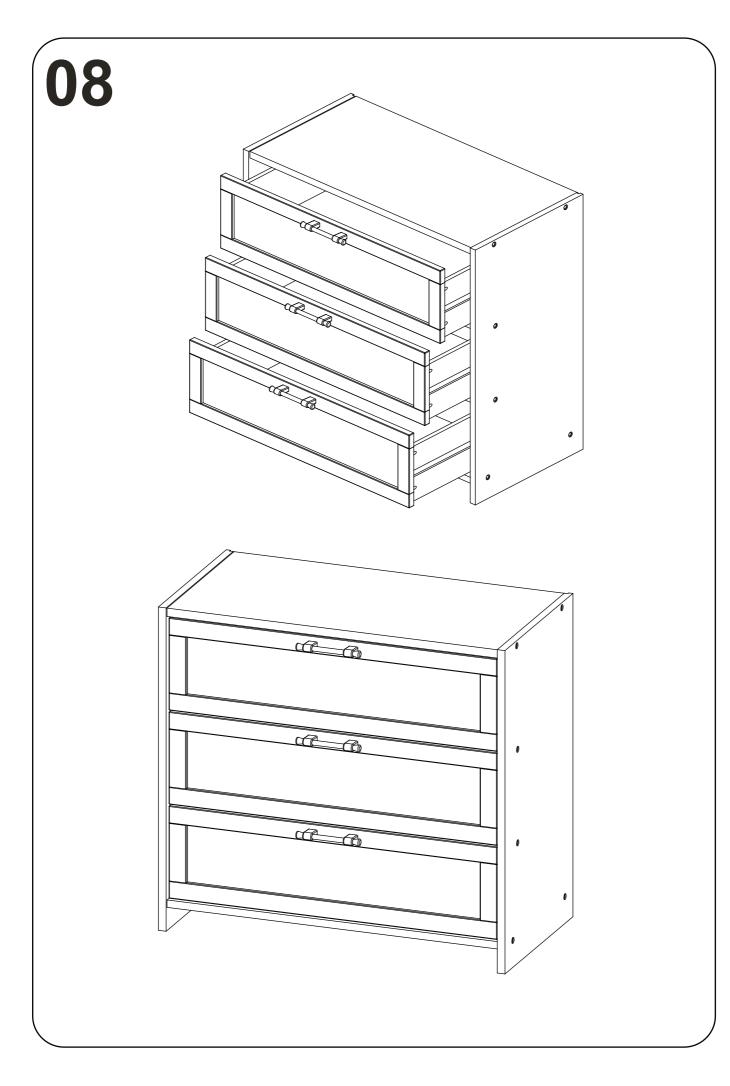

### Part List - 0318 3 DRAWERS CHEST

**Identifying the Hardware**-Identify the hardware using the illustrations below.