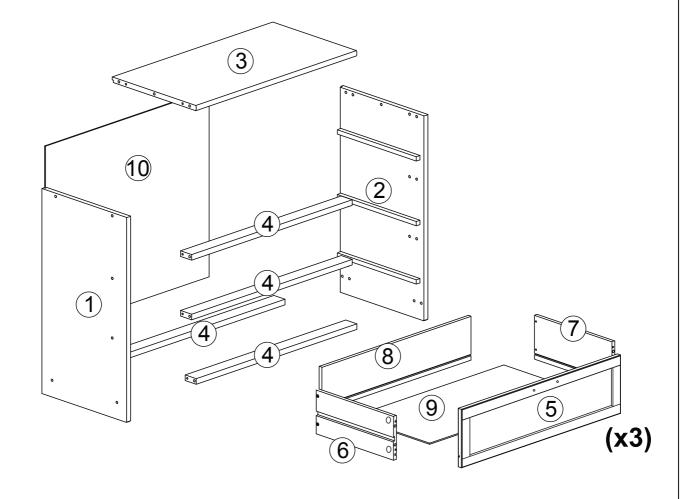

### Part List - 0318 3 DRAWERS CHEST

**Identifying the Hardware**-Identify the hardware using the illustrations below.