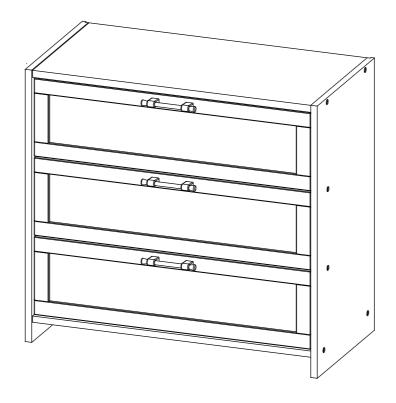

#### 0318 3 DRAWERS CHEST

Thank you for purchasing this quality product. Be sure to check all packing material carefully for small parts which may have come loose inside the carton during shipment. Separate, identify and count all parts and hardware.