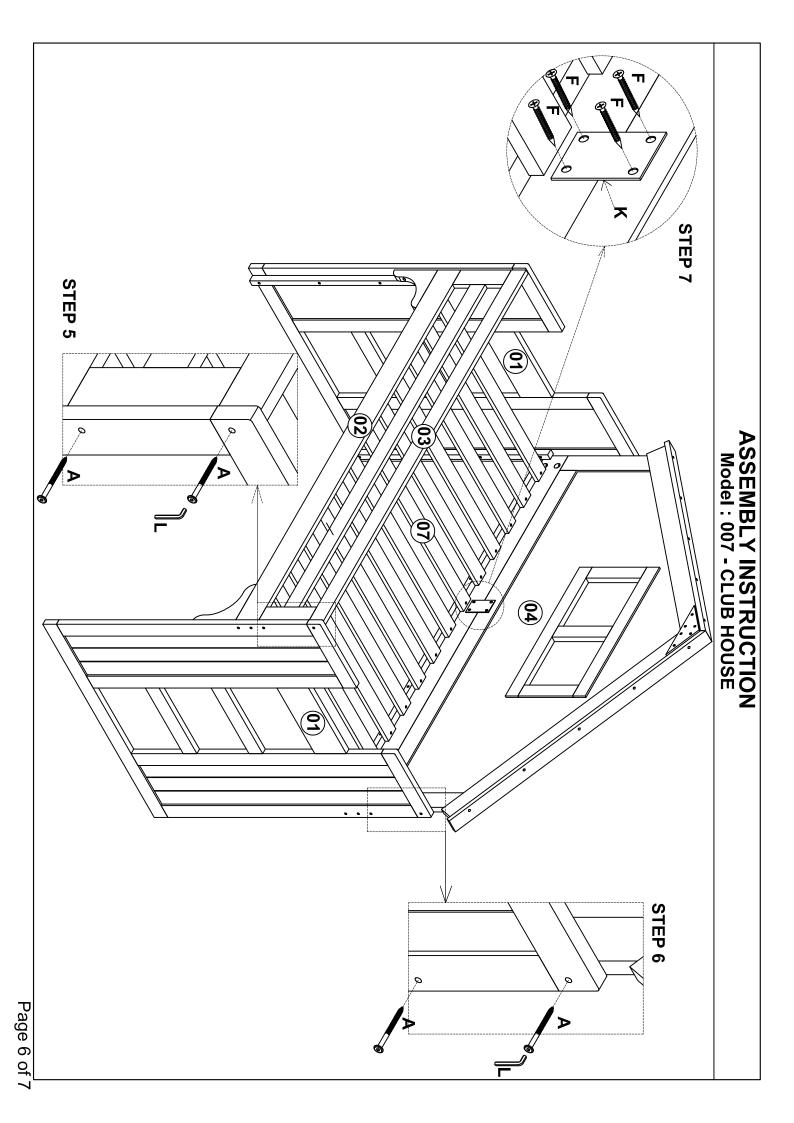

## ASSEMBLY INSTRUCTION Model: 007 - CLUB HOUSE

# **HARDWARE LIST**

| A | Ø1/4*80 mm          | 8 PCS  |
|---|---------------------|--------|
| В | Ø1/4*50 mm          | 14 PCS |
| С | Ø1/4*80 mm          | 8 PCS  |
| D | Ø10*40 mm           | 4 PCS  |
| E | (Ø1/4")22 * 12*10mm | 8 PCS  |
| F | Ø4*15mm             | 4 PCS  |
| G | Ø4*30mm             | 27 PCS |
| K | 50*55mm             | 1 PC   |
| L | Ø4*60mm             | 1 PC   |