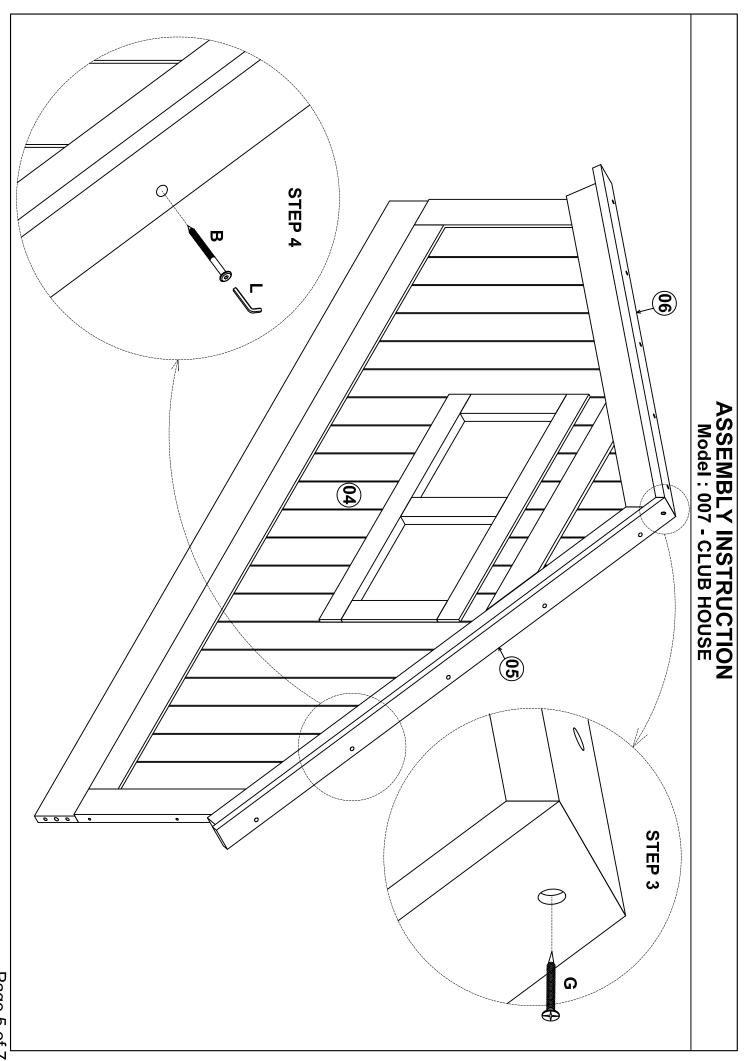

## ASSEMBLY INSTRUCTION Model: 007 - CLUB HOUSE

# **HARDWARE LIST**

| A | Ø1/4*80 mm          | 8 PCS  |
|---|---------------------|--------|
| В | Ø1/4*50 mm          | 14 PCS |
| С | Ø1/4*80 mm          | 8 PCS  |
| D | Ø10*40 mm           | 4 PCS  |
| E | (Ø1/4")22 * 12*10mm | 8 PCS  |
| F | Ø4*15mm             | 4 PCS  |
| G | Ø4*30mm             | 27 PCS |
| K | 50*55mm             | 1 PC   |
| L | Ø4*60mm             | 1 PC   |