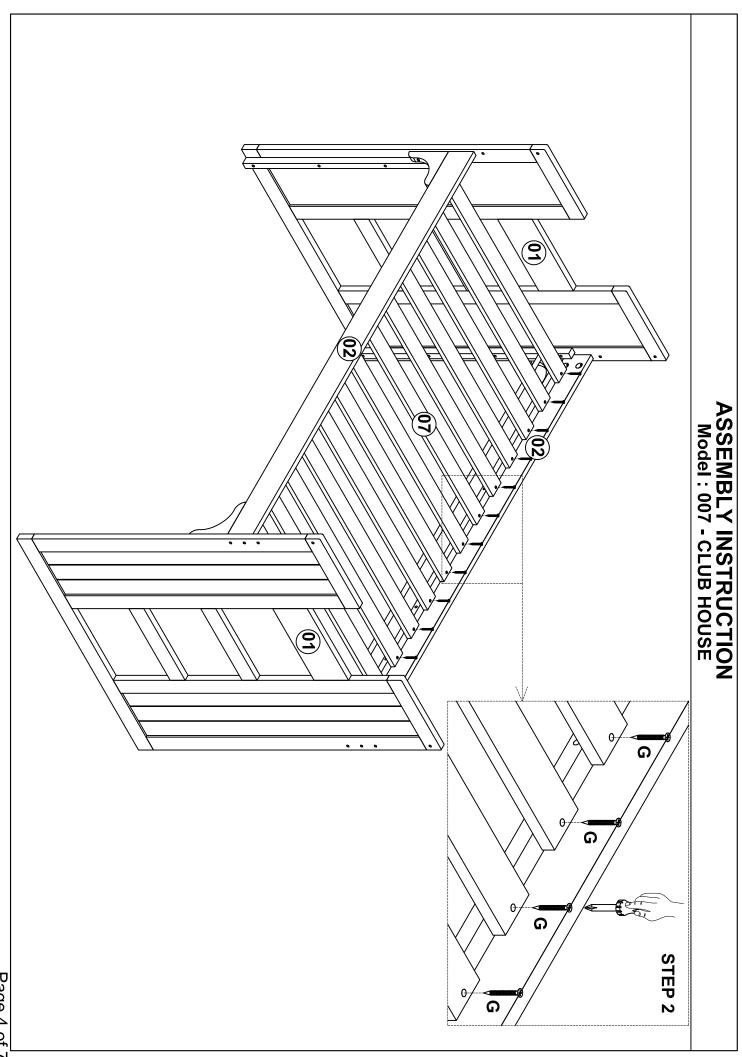

## ASSEMBLY INSTRUCTION Model: 007 - CLUB HOUSE

# **HARDWARE LIST**

| A | Ø1/4*80 mm          | 8 PCS  |
|---|---------------------|--------|
| В | Ø1/4*50 mm          | 14 PCS |
| С | Ø1/4*80 mm          | 8 PCS  |
| D | Ø10*40 mm           | 4 PCS  |
| E | (Ø1/4")22 * 12*10mm | 8 PCS  |
| F | Ø4*15mm             | 4 PCS  |
| G | Ø4*30mm             | 27 PCS |
| K | 50*55mm             | 1 PC   |
| L | Ø4*60mm             | 1 PC   |