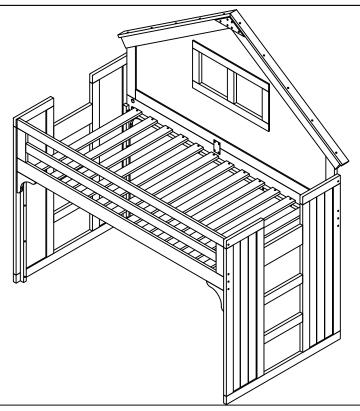

t entrapment between the bed and wall.
- 12. The use of water or sleep flotation mattresses is prohibited.
- 13. Keep these instruction for future reference.

#### STRANGULATION HAZARD

Never attach or hang items to any part of the bunk bed that are not designed for use with the bed; for example, but not limited to, hooks, belts and jump ropes.

#### SIZE OF MATTRESS AND FOUNDATION

Use only mattress which is 74" - 75" long and 37 1/2" - 38 1/2" wide on twin loft bed Ensure thickness of mattress and foundation combined does not exceed 8" and mattress and is at least 5" below upper edge of guardrails.

Replacement parts, maybe obtained from any Donco dealer or directly from us at the below address.

6801 Snowden Road Fort Worth, Texas 76140

## ASSEMBLY INSTRUCTION Model: 007 - CLUB HOUSE



# **HARDWARE LIST**

| A | Ø1/4*80 mm          | 8 PCS  |
|---|---------------------|--------|
| В | Ø1/4*50 mm          | 14 PCS |
| С | Ø1/4*80 mm          | 8 PCS  |
| D | Ø10*40 mm           | 4 PCS  |
| E | (Ø1/4")22 * 12*10mm | 8 PCS  |
| F | Ø4*15mm             | 4 PCS  |
| G | Ø4*30mm             | 27 PCS |
| K | 50*55mm             | 1 PC   |
| L | Ø4*60mm             | 1 PC   |



Page 2 of 7



Page 3 of 7



Page 4 of 7



Page 5 of 7





Page 7 of 7