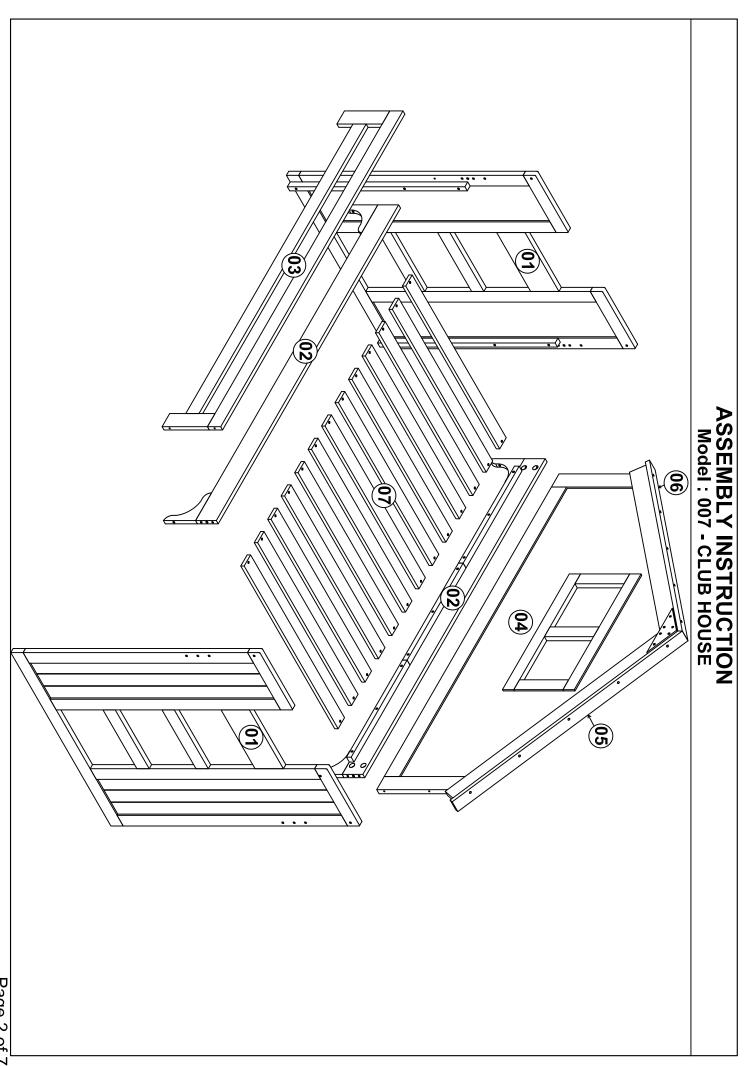

mattress which is 74" - 75" long and 37 1/2" - 38 1/2" wide on twin loft bed Ensure thickness of mattress and foundation combined does not exceed 8" and mattress and is at least 5" below upper edge of guardrails.

Replacement parts, maybe obtained from any Donco dealer or directly from us at the below address.

6801 Snowden Road Fort Worth, Texas 76140

## ASSEMBLY INSTRUCTION Model: 007 - CLUB HOUSE



# **HARDWARE LIST**

| A | Ø1/4*80 mm          | 8 PCS  |
|---|---------------------|--------|
| В | Ø1/4*50 mm          | 14 PCS |
| С | Ø1/4*80 mm          | 8 PCS  |
| D | Ø10*40 mm           | 4 PCS  |
| E | (Ø1/4")22 * 12*10mm | 8 PCS  |
| F | Ø4*15mm             | 4 PCS  |
| G | Ø4*30mm             | 27 PCS |
| K | 50*55mm             | 1 PC   |
| L | Ø4*60mm             | 1 PC   |



Page 2 of 7



Page 3 of 7



Page 4 of 7



Page 5 of 7





Page 7 of 7