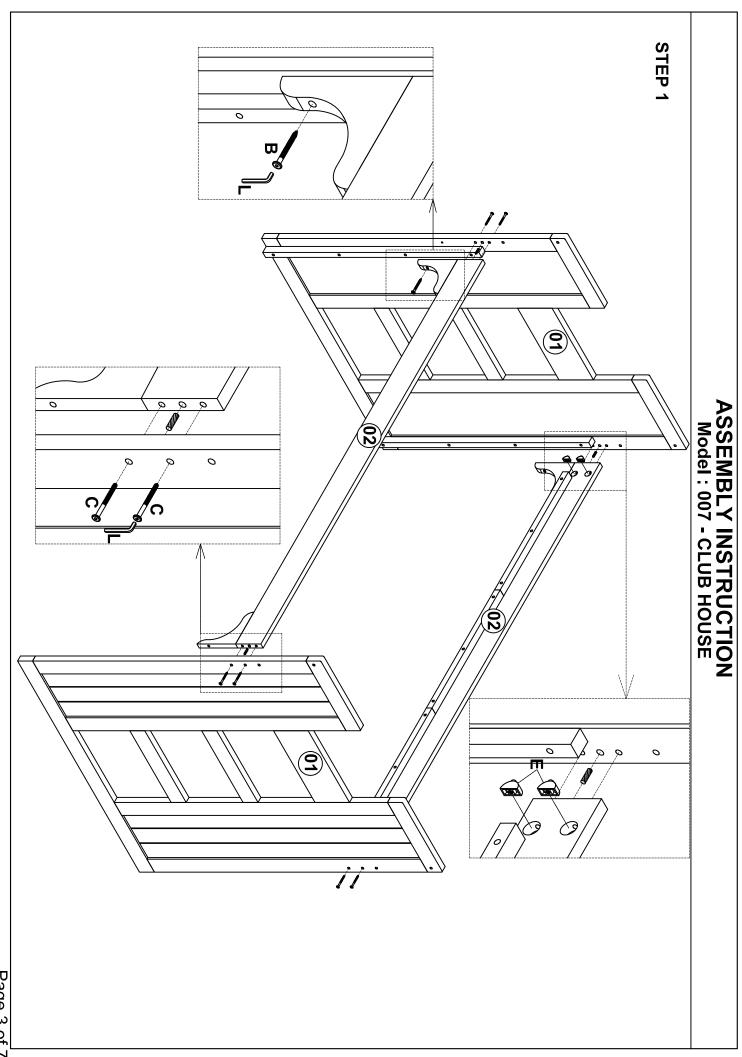

## ASSEMBLY INSTRUCTION Model: 007 - CLUB HOUSE

# **HARDWARE LIST**

| A | Ø1/4*80 mm          | 8 PCS  |
|---|---------------------|--------|
| В | Ø1/4*50 mm          | 14 PCS |
| С | Ø1/4*80 mm          | 8 PCS  |
| D | Ø10*40 mm           | 4 PCS  |
| E | (Ø1/4")22 * 12*10mm | 8 PCS  |
| F | Ø4*15mm             | 4 PCS  |
| G | Ø4*30mm             | 27 PCS |
| K | 50*55mm             | 1 PC   |
| L | Ø4*60mm             | 1 PC   |