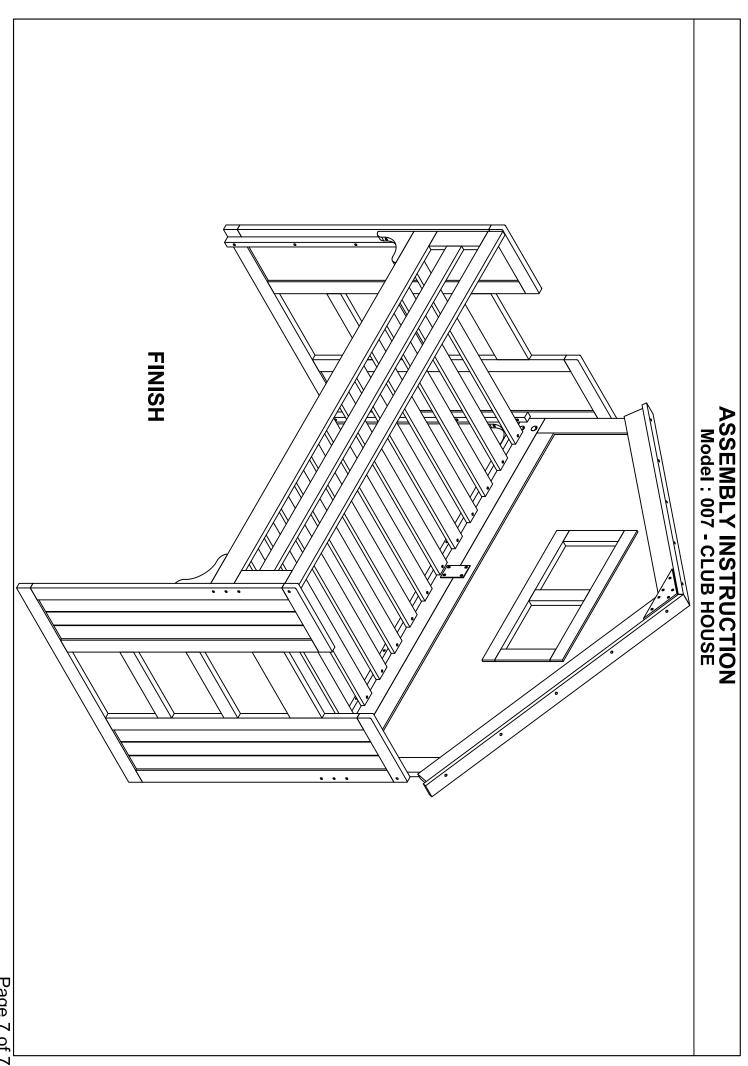

n twin loft bed Ensure thickness of mattress and foundation combined does not exceed 8" and mattress and is at least 5" below upper edge of guardrails.

Replacement parts, maybe obtained from any Donco dealer or directly from us at the below address.

6801 Snowden Road Fort Worth, Texas 76140

## ASSEMBLY INSTRUCTION Model: 007 - CLUB HOUSE



# **HARDWARE LIST**

| A | Ø1/4*80 mm          | 8 PCS  |
|---|---------------------|--------|
| В | Ø1/4*50 mm          | 14 PCS |
| С | Ø1/4*80 mm          | 8 PCS  |
| D | Ø10*40 mm           | 4 PCS  |
| E | (Ø1/4")22 * 12*10mm | 8 PCS  |
| F | Ø4*15mm             | 4 PCS  |
| G | Ø4*30mm             | 27 PCS |
| K | 50*55mm             | 1 PC   |
| L | Ø4*60mm             | 1 PC   |



Page 2 of 7



Page 3 of 7



Page 4 of 7



Page 5 of 7





Page 7 of 7